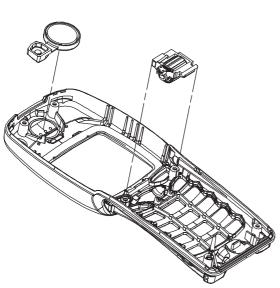

Page 6

PAMS NSE-5

**Technical Documentation** 

Disassembly Instructions

13. Remove the Display Assembly

14. Remove the Keymat Module

Issue 1 07/99 Page 7

NSE-5 PAMS