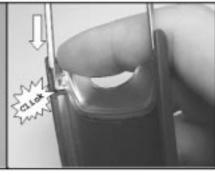

## Fitting a Metal Slide onto a Slide Cover:

Push the Metal Slide onto the snap on one side of the Slide Cover.

Push down the other side, but do not hit the middle snap.

Push the Metal Slide onto the snap on the opposite side. A click should be noticed.