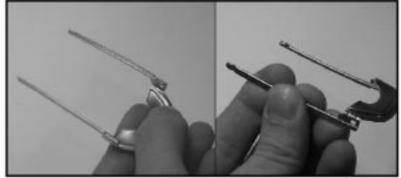

## Handling the Slide Assembly:

! DO NOT handle the Slide like this! ALWAYS handle the slide like this.

The Metal Slide is bent very easily when it is not protected by the phone. Avoid bending of the Plungers <u>at all times.</u>

Issue 1 07/99 Page 5

Disassembly Instructions

**Technical Documentation** 

 Bend open one side of the (plastic) Slide Cover and take out the Metal Slide

! DO NOT!
Hold the Metal Slide like this.
The Metal Slide is bent very easily when it is not protected by the phone. Avoid bending of the Plungers at all times.

ALWAYS
Handle the Metal Slide like this.
The Metal Slide can be held by the *Targa Bow* or by one of the Plungers.