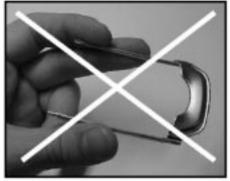

Issue 1 07/99 Page 5

Disassembly Instructions

**Technical Documentation** 

 Bend open one side of the (plastic) Slide Cover and take out the Metal Slide

! DO NOT!
Hold the Metal Slide like this.
The Metal Slide is bent very easily when it is not protected by the phone. Avoid bending of the Plungers at all times.