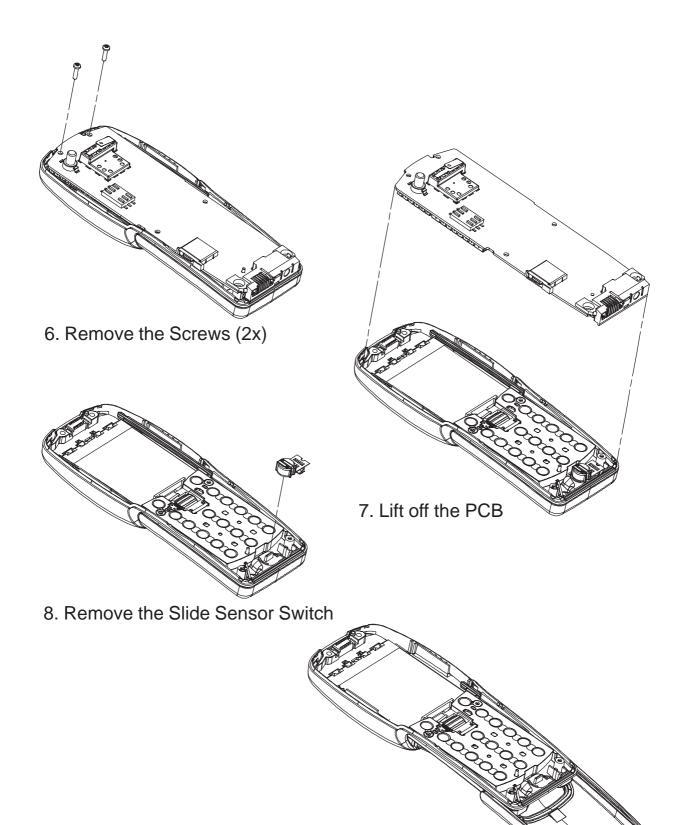

Page 6

PAMS NSE-5

**Technical Documentation** 

Disassembly Instructions

13. Remove the Display Assembly

14. Remove the Keymat Module

Issue 1 07/99 Page 7

NSE-5 PAMS