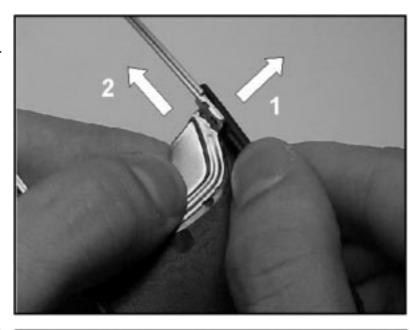

## Fitting a Metal Slide onto a Slide Cover:

Push the Metal Slide onto the snap on one side of the Slide Cover.

Push down the other side, but do not hit the middle snap.

Push the Metal Slide onto the snap on the opposite side. A click should be noticed.