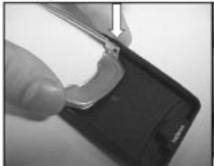

## Fitting a Metal Slide onto a Slide Cover:

Push the Metal Slide onto the snap on one side of the Slide Cover.

Push down the other side, but do not hit the middle snap.

Push the Metal Slide onto the snap on the opposite side. A click should be noticed.