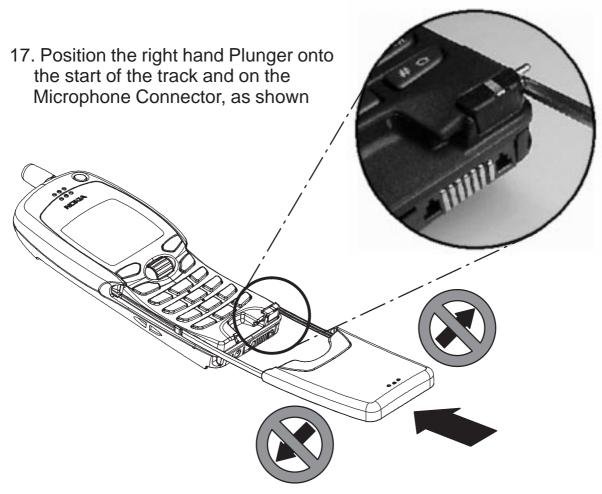

**Technical Documentation** 

The remaining assembly is done in the reverse order of the disassembly.

Note Torque for screws 0.2Nm

18. Position the left hand Plungers onto the start of the track and push the Slide Assembly into the phone.

! Push the Slide Assembly straight into the phone to avoid bending of the Plungers!