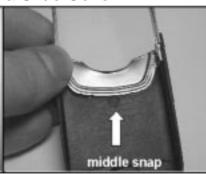

## Fitting a Metal Slide onto a Slide Cover:

Push the Metal Slide onto the snap on one side of the Slide Cover.

Push down the other side, but do not hit the middle snap.

Push the Metal Slide onto the snap on the opposite side. A click should be noticed.