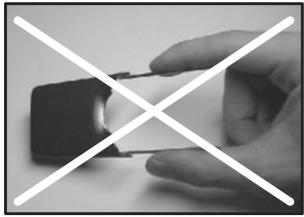

## Handling the Slide Assembly:

! DO NOT handle the Slide like this! ALWAYS handle the slide like this.

The Metal Slide is bent very easily when it is not protected by the phone. Avoid bending of the Plungers <u>at all times.</u>

Issue 1 07/99 Page 5

Disassembly Instructions

**Technical Documentation** 

 Bend open one side of the (plastic) Slide Cover and take out the Metal Slide

! DO NOT!
Hold the Metal Slide like this.
The Metal Slide is bent very easily when it is not protected by the phone. Avoid bending of the Plungers at all times.