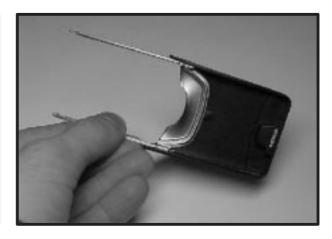

Issue 1 07/99 Page 5

Disassembly Instructions

**Technical Documentation** 

 Bend open one side of the (plastic) Slide Cover and take out the Metal Slide

! DO NOT!
Hold the Metal Slide like this.
The Metal Slide is bent very easily when it is not protected by the phone. Avoid bending of the Plungers at all times.

ALWAYS
Handle the Metal Slide like this.
The Metal Slide can be held by the *Targa Bow* or by one of the Plungers.