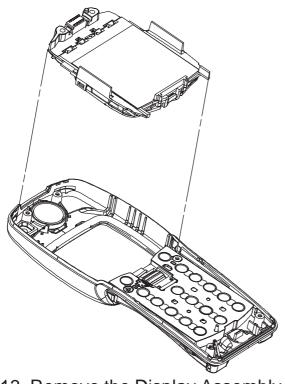

Page 6

PAMS NSE-5

**Technical Documentation** 

Disassembly Instructions

13. Remove the Display Assembly

14. Remove the Keymat Module

Issue 1 07/99 Page 7

NSE-5 PAMS